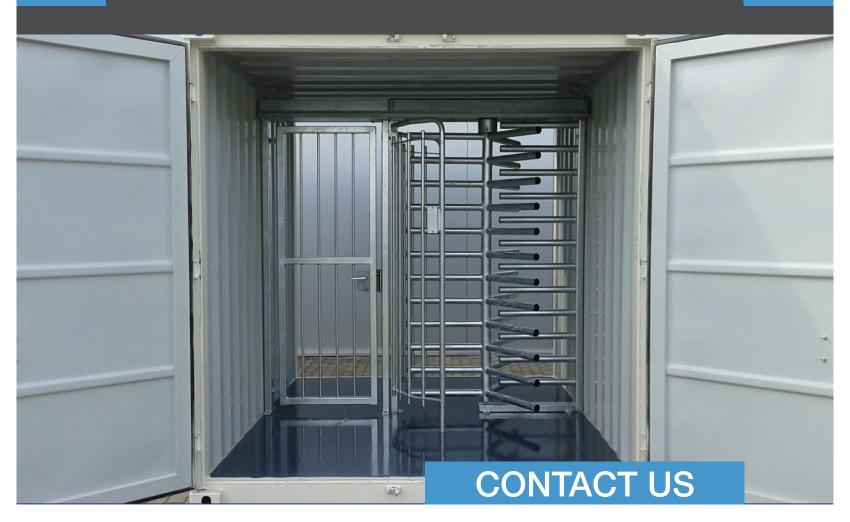

## SINGLE TURNSTILE WITH BYPASS GATE

Mobile container solution consisting of a single turnstile with emergency bypass gate The gates purpose is to create a free passage to exit in the event of a fire or an emergency.

- · Modified 10 foot shipping container
- · Full height single turnstile with hot dip galvanised finish
- · Can be transported and positioned with ease by crane truck
- · Complete with a single turnstile and a bypass gate (also suitable for the movement of wheelchairs, trolleys and heavy equipment)
- The bypass gate with hot dip galvanised finish, creates a free passage for exit in the event of a fire, power failure or emergency
- · Compatible with any type of access control system